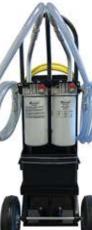

# **INTRODUCING THE FC1 FILTER CART**

This light and handy filter cart is the perfect solution for maintenance departments. The easy roll dolly has pneumatic tires making maneuvering around the job site nearly effortless. Double spin-on filter heads easily allow the user to configure the cart with a variety of filtering element combinations including water separation.

#### **TECHNICAL DATA**

Flow up to 10 GPM (38 cu in/min) 1HP Electric Motor (1PH or 3PH) with Vane Pump Heavy Duty Hand Truck with Pneumatic Tires Compact Y-Strainer Clear Flex Hoses with Internal Spiral (10 ft Each) Dual Filter Heads with By-Pass Indicator Visual Clogging Indicator