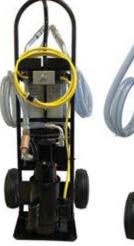

# **INTRODUCING THE FC1 FILTER CART**

This light and handy filter cart is the perfect solution for maintenance departments. The easy roll dolly has pneumatic tires making maneuvering around the job site nearly effortless. Double spin-on filter heads easily allow the user to configure the cart with a variety of filtering element combinations including water separation.

#### **TECHNICAL DATA**

Flow up to 10 GPM (38 cu in/min) 1HP Electric Motor (1PH or 3PH) with Vane Pump Heavy Duty Hand Truck with Pneumatic Tires Compact Y-Strainer Clear Flex Hoses with Internal Spiral (10 ft Each) Dual Filter Heads with By-Pass Indicator Visual Clogging Indicator