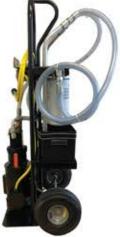

# **INTRODUCING THE FC1 FILTER CART**

This light and handy filter cart is the perfect solution for maintenance departments. The easy roll dolly has pneumatic tires making maneuvering around the job site nearly effortless. Double spin-on filter heads easily allow the user to configure the cart with a variety of filtering element combinations including water separation.

#### **TECHNICAL DATA**

Flow up to 10 GPM (38 cu in/min) 1HP Electric Motor (1PH or 3PH) with Vane Pump Heavy Duty Hand Truck with Pneumatic Tires Compact Y-Strainer Clear Flex Hoses with Internal Spiral (10 ft Each) Dual Filter Heads with By-Pass Indicator Visual Clogging Indicator